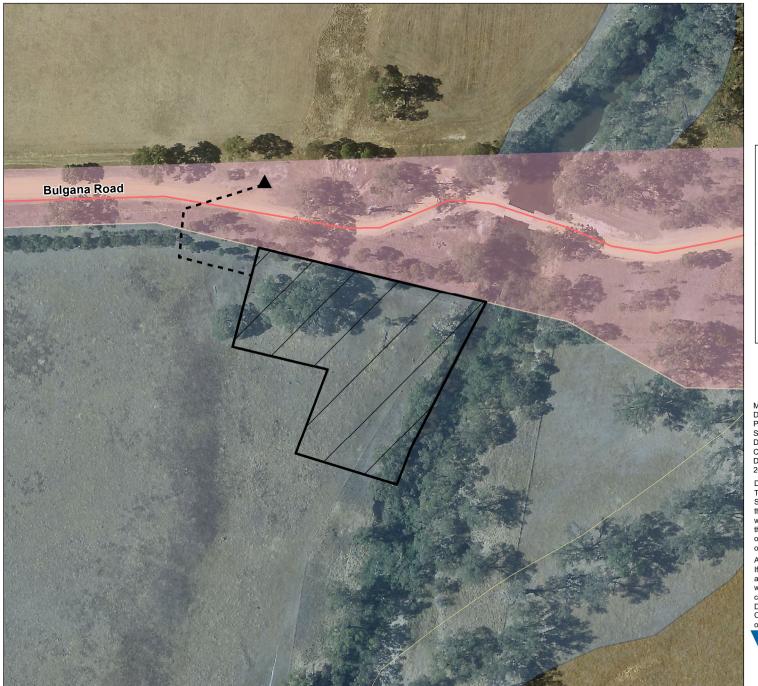

## Wimmera River - Crowlands Camping Area 6

Map produced by DELWP August 2022 Datum: GDA94

Projection: MGA Zone 54

Spatial data is sourced from the Victorian Spatial

Copyright © The State of Victoria,

Department of Environment, Land, Water and Planning, 2022