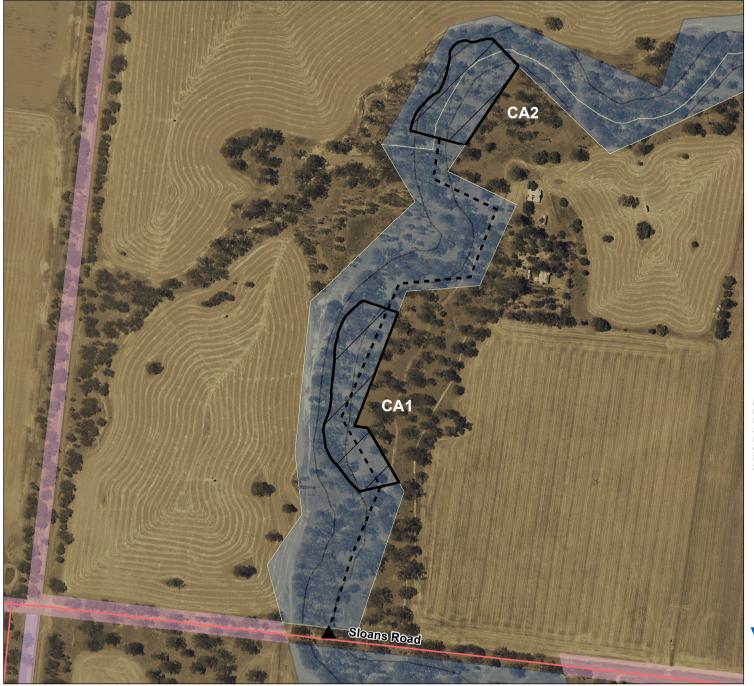

## Bullabul Creek - Bullabul Camping Area 1 & 2

Map produced by DELWP August 2022 Datum: GDA94

Projection: MGA Zone 54

Spatial data is sourced from the Victorian Spatial

Copyright © The State of Victoria,