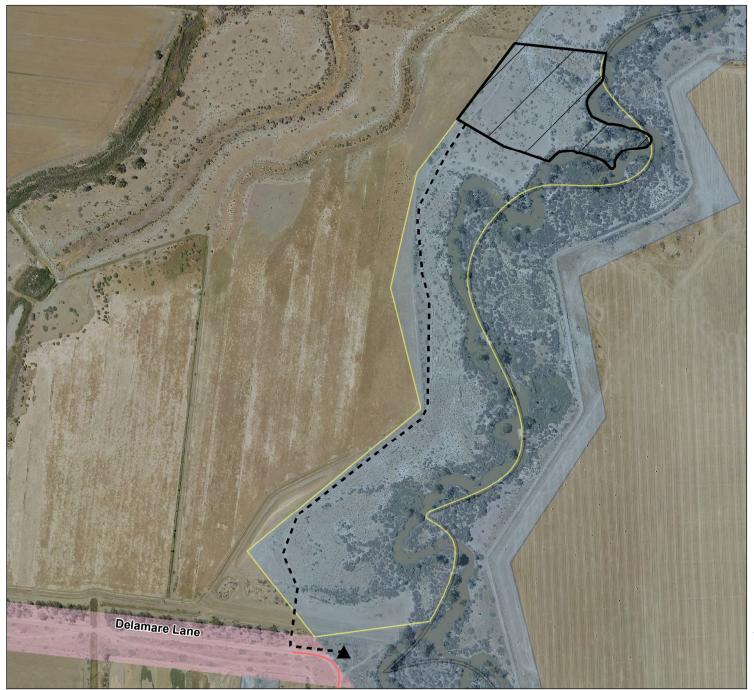

## Access to Loddon River - Kerang Camping Area 4 (0617705)

0 60 120 Meters

Map produced by DELWP April 2022 Datum: GDA94

Projection: MGA Zone 55

Spatial data is sourced from the Victorian Spatial

Copyright © The State of Victoria,