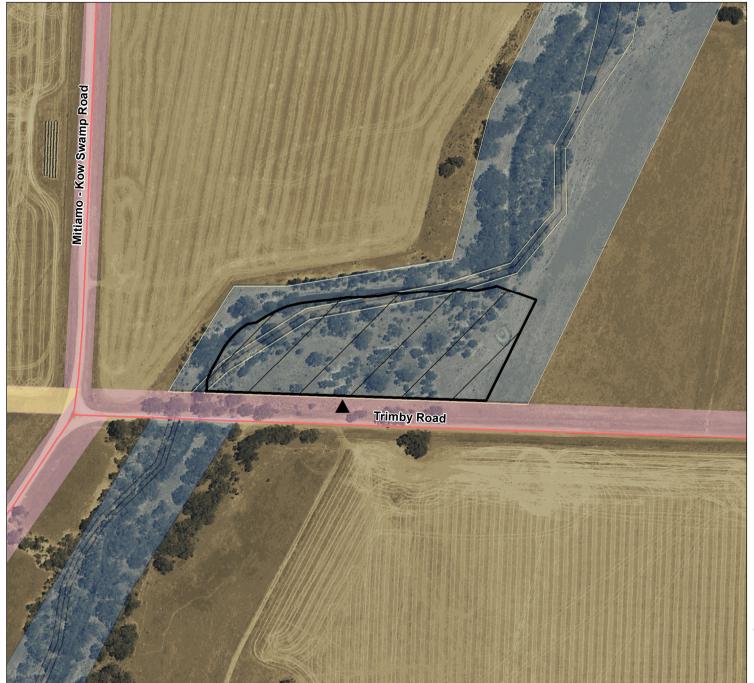

## Bendigo Creek - Mitiamo Camping Area 1 (0603450)

Map produced by DELWP December 2022 Datum: GDA94

Projection: MGA Zone 55

Spatial data is sourced from the Victorian Spatial

Spatial data is sourced from the Victorian Spatial Data Library.