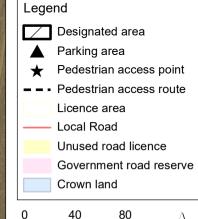

## Bendigo Creek - Mitiamo Camping Area 1 (0603450)

Map produced by DELWP December 2022 Datum: GDA94

Projection: MGA Zone 55

Spatial data is sourced from the Victorian Spatial

Spatial data is sourced from the Victorian Spatial Data Library.