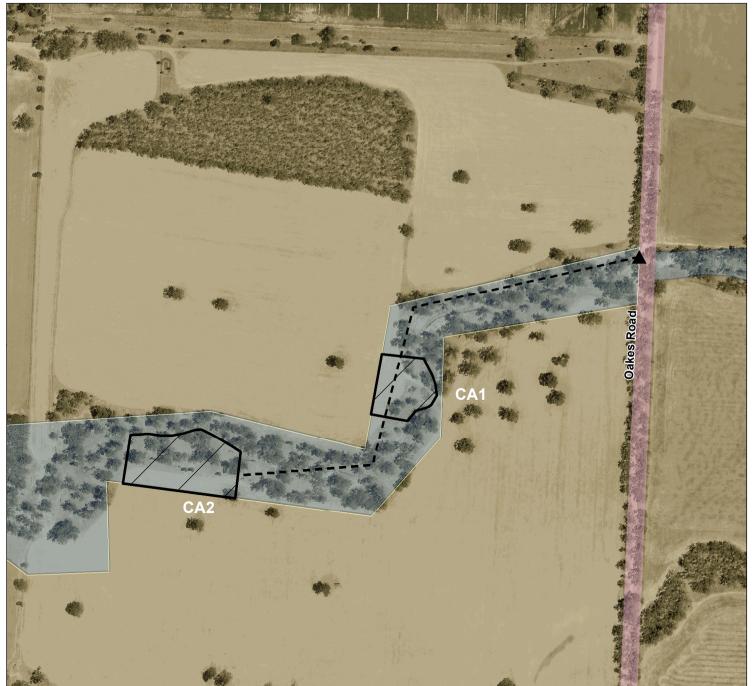

## Sheepwash Creek - Nathalia Camping Area 1 & 2 (0800445)

Map produced by DEECA February 2023 Datum: GDA94

Projection: MGA Zone 55

Spatial data is sourced from the Victorian Spatial

Copyright © The State of Victoria,