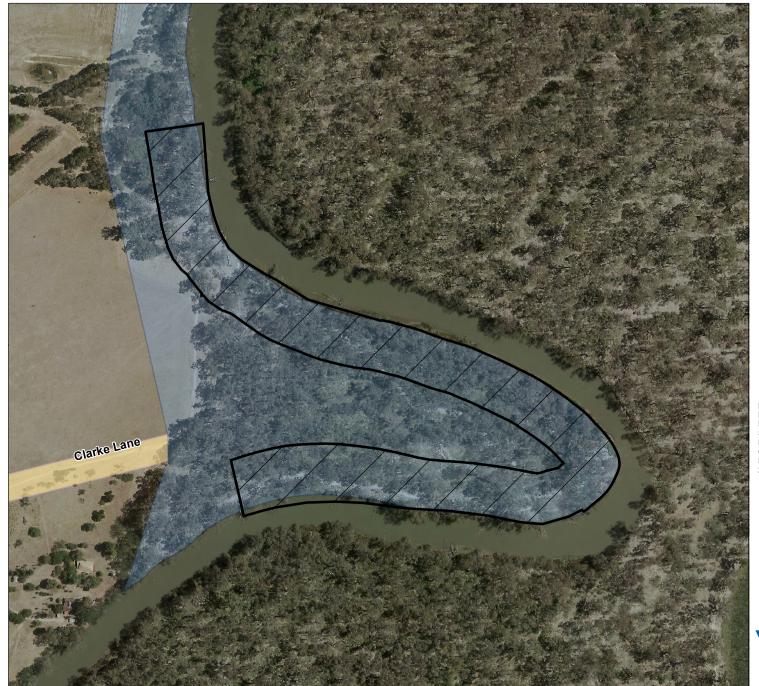

## Murray River - Corowa Camping area 1 (1102783)

## Legend

Parking area

Pedestrian access point

- Pedestrian access route

Designated area

Local Road

Unused road licence

Government road reserve

Crown land

Map produced by DELWP May 2022 Datum: GDA94

Projection: MGA Zone 55

Spatial data is sourced from the Victorian Spatial

Copyright © The State of Victoria,

Department of Environment, Land, Water and Planning, 2022