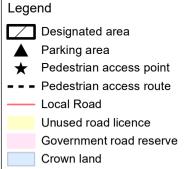

## Access to Loddon River - Boort Camping Area 8 (0604274)

110

Map produced by DELWP May 2022 Datum: GDA94

Projection: MGA Zone 55

Spatial data is sourced from the Victorian Spatial

Copyright © The State of Victoria,