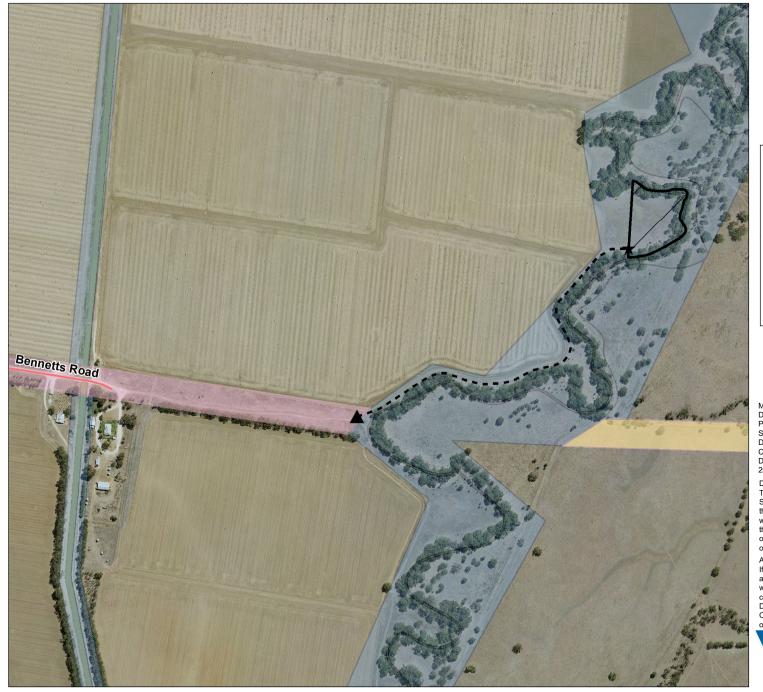

## Access to Loddon River - Boort Camping Area 8 (0604274)

110

Map produced by DELWP May 2022 Datum: GDA94

Projection: MGA Zone 55

Spatial data is sourced from the Victorian Spatial

Copyright © The State of Victoria,